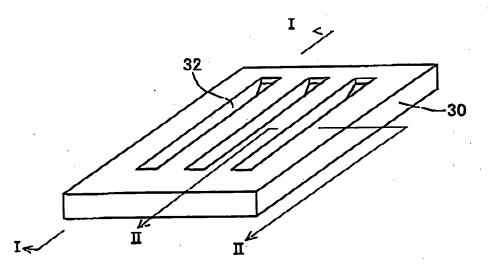

HOGAN & HARTSON - 81863.0023 Takehisa HIGA, et al., "Ink-Jet Recording Head Structure, Powder Molding Method ... Express Mail Label EV 325 214 844 US 10 Sheets of Drawings, Sheet 2 of 10

HOGAN & HARTSON - 81863.0023 Takehisa HIGA, et al., "Ink-Jet Recording Head Structure, Powder Molding Method ... Express Mail Label EV 325 214 844 US 10 Sheets of Drawings, Sheet 3 of 10